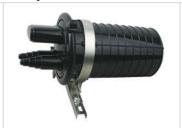

# **AO-08-2 Fiber Optic Splice Closure**

#### Feather:

AO-08-2 Fiber Optic Splice Closure

Maximum capacity: 48F Seal way: Rubber ring

The use of high-strength engineering plastic shell that can endure harsh conditions such as vibration, impact, tensile cable distortion and strong temperature changes

The use of reusable components to open seal in order to ensure a good airtight waterproof performance.

Does not require special tools, easy to install and open the duplicate.

The scope of application: aerial, direct-buried, wall-mounting, duct-mounting,

The application of temperature :-40  $^{\circ}\text{C}$   $\sim$  65  $^{\circ}\text{C}$ 

| Туре                  | AO-08-2              |
|-----------------------|----------------------|
| Product size          | L:410mm Dia:140mm    |
| Product material      | PC(Polycarbonate)    |
| Product weight        | Approximately 2.5kgs |
| Suitable Dia of cable | 8-22mm               |
| Fibers/Tray           | 12 /24F              |
| Max capacity(F)       | 48F                  |
| Carton packing Size   | 62.5*42*45.5CM       |
| Each packing quantity | 6EA                  |