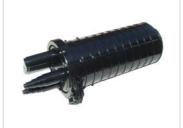

# **AO-08-2 Fiber Optic Splice Closure**

#### Feather:

AO-08-2 Fiber Optic Splice Closure

Maximum capacity: 48F Seal way: Rubber ring

The use of high-strength engineering plastic shell that can endure harsh conditions such as vibration, impact, tensile cable distortion and strong temperature changes

The use of reusable components to open seal in order to ensure a good airtight waterproof performance.

Does not require special tools, easy to install and open the duplicate.

The scope of application: aerial, direct-buried, wall-mounting, duct-mounting,

The application of temperature :-40  $^{\circ}\text{C}$   $\sim$  65  $^{\circ}\text{C}$ 

| Туре                  | AO-08-2              |
|-----------------------|----------------------|
| Product size          | L:410mm Dia:140mm    |
| Product material      | PC(Polycarbonate)    |
| Product weight        | Approximately 2.5kgs |
| Suitable Dia of cable | 8-22mm               |
| Fibers/Tray           | 12 /24F              |
| Max capacity(F)       | 48F                  |
| Carton packing Size   | 62.5*42*45.5CM       |
| Each packing quantity | 6EA                  |