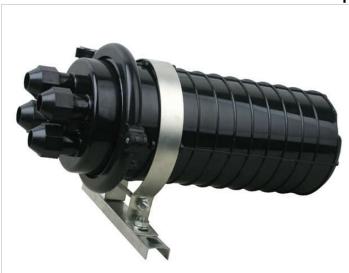

# **AO-08-1 Fiber Optic Splice Closure**

#### Feather:

AO-08-1Fiber Optic Splice Closure

Maximum capacity: 96F Seal way: Rubber ring

The use of high-strength engineering plastic shell that can endure harsh conditions such as vibration, impact, tensile cable distortion and strong temperature changes

The use of reusable components to open seal in order to ensure a good airtight waterproof performance.

Does not require special tools, easy to install and open the duplicate.

The scope of application: aerial, direct-buried, wall-mounting, duct-mounting,

The application of temperature :-40  $^{\circ}\text{C}$   $\sim$  65  $^{\circ}\text{C}$ 

| Туре                  | AO-08-1              |
|-----------------------|----------------------|
| Product size          | L:410mm Dia:140mm    |
| Product material      | PC(Polycarbonate)    |
| Product weight        | Approximately 2.5kgs |
| Suitable Dia of cable | 8-18mm               |
| Fibers/Tray           | 12 /24F              |
| Max capacity(F)       | 96F                  |
| Carton packing Size   | 62.5*42*45.5CM       |
| Each packing quantity | 6EA                  |