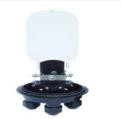

#### Feather:

AO-08-1Fiber Optic Splice Closure

Maximum capacity: 96F Seal way: Rubber ring

The use of high-strength engineering plastic shell that can endure harsh conditions such as vibration, impact, tensile cable distortion and strong temperature changes

The use of reusable components to open seal in order to ensure a good airtight waterproof performance.

Does not require special tools, easy to install and open the duplicate.

The scope of application: aerial, direct-buried, wall-mounting, duct-mounting,

The application of temperature :-40  $^{\circ}\text{C}$   $\sim$  65  $^{\circ}\text{C}$ 

| Туре                  | AO-08-1              |
|-----------------------|----------------------|
| Product size          | L:410mm Dia:140mm    |
| Product material      | PC(Polycarbonate)    |
| Product weight        | Approximately 2.5kgs |
| Suitable Dia of cable | 8-18mm               |
| Fibers/Tray           | 12 /24F              |
| Max capacity(F)       | 96F                  |
| Carton packing Size   | 62.5*42*45.5CM       |
| Each packing quantity | 6EA                  |