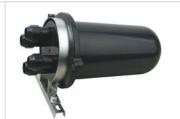

# **AO-08-1 Fiber Optic Splice Closure**

#### Feather:

AO-08-1Fiber Optic Splice Closure

Maximum capacity: 96F Seal way: Rubber ring

The use of high-strength engineering plastic shell that can endure harsh conditions such as vibration, impact, tensile cable distortion and strong temperature changes

The use of reusable components to open seal in order to ensure a good airtight waterproof performance.

Does not require special tools, easy to install and open the duplicate.

The scope of application: aerial, direct-buried, wall-mounting, duct-mounting,

The application of temperature :-40  $^{\circ}\text{C}$   $\sim$  65  $^{\circ}\text{C}$ 

| Туре                  | AO-08-1              |
|-----------------------|----------------------|
| Product size          | L:410mm Dia:140mm    |
| Product material      | PC(Polycarbonate)    |
| Product weight        | Approximately 2.5kgs |
| Suitable Dia of cable | 8-18mm               |
| Fibers/Tray           | 12 /24F              |
| Max capacity(F)       | 96F                  |
| Carton packing Size   | 62.5*42*45.5CM       |
| Each packing quantity | 6EA                  |