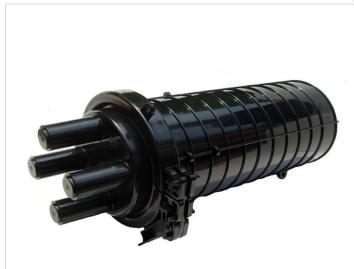

# **AO-08-1 Fiber Optic Splice Closure**

#### Feather:

AO-08-1Fiber Optic Splice Closure

Maximum capacity: 96F Seal way: Rubber ring

The use of high-strength engineering plastic shell that can endure harsh conditions such as vibration, impact, tensile cable distortion and strong temperature changes

The use of reusable components to open seal in order to ensure a good airtight waterproof performance.

Does not require special tools, easy to install and open the duplicate.

The scope of application: aerial, direct-buried, wall-mounting, duct-mounting,

The application of temperature :-40  $^{\circ}\text{C}$   $\sim$  65  $^{\circ}\text{C}$ 

| Туре                  | AO-08-1              |
|-----------------------|----------------------|
| Product size          | L:410mm Dia:140mm    |
| Product material      | PC(Polycarbonate)    |
| Product weight        | Approximately 2.5kgs |
| Suitable Dia of cable | 8-18mm               |
| Fibers/Tray           | 12 /24F              |
| Max capacity(F)       | 96F                  |
| Carton packing Size   | 62.5*42*45.5CM       |
| Each packing quantity | 6EA                  |