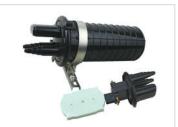

# **AO-08-1 Fiber Optic Splice Closure**

#### Feather:

AO-08-1Fiber Optic Splice Closure

Maximum capacity: 96F Seal way: Rubber ring

The use of high-strength engineering plastic shell that can endure harsh conditions such as vibration, impact, tensile cable distortion and strong temperature changes

The use of reusable components to open seal in order to ensure a good airtight waterproof performance.

Does not require special tools, easy to install and open the duplicate.

The scope of application: aerial, direct-buried, wall-mounting, duct-mounting,

The application of temperature :-40  $^{\circ}\text{C}$   $\sim$  65  $^{\circ}\text{C}$ 

| Туре                  | AO-08-1              |
|-----------------------|----------------------|
| Product size          | L:410mm Dia:140mm    |
| Product material      | PC(Polycarbonate)    |
| Product weight        | Approximately 2.5kgs |
| Suitable Dia of cable | 8-18mm               |
| Fibers/Tray           | 12 /24F              |
| Max capacity(F)       | 96F                  |
| Carton packing Size   | 62.5*42*45.5CM       |
| Each packing quantity | 6EA                  |