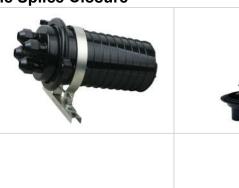

# **AO-08-1 Fiber Optic Splice Closure**

#### Feather:

AO-08-1Fiber Optic Splice Closure

Maximum capacity: 96F Seal way: Rubber ring

The use of high-strength engineering plastic shell that can endure harsh conditions such as vibration, impact, tensile cable distortion and strong temperature changes

The use of reusable components to open seal in order to ensure a good airtight waterproof performance.

Does not require special tools, easy to install and open the duplicate.

The scope of application: aerial, direct-buried, wall-mounting, duct-mounting,

The application of temperature :-40  $^{\circ}\text{C}$   $\sim$  65  $^{\circ}\text{C}$ 

| Туре                  | AO-08-1              |
|-----------------------|----------------------|
| Product size          | L:410mm Dia:140mm    |
| Product material      | PC(Polycarbonate)    |
| Product weight        | Approximately 2.5kgs |
| Suitable Dia of cable | 8-18mm               |
| Fibers/Tray           | 12 /24F              |
| Max capacity(F)       | 96F                  |
| Carton packing Size   | 62.5*42*45.5CM       |
| Each packing quantity | 6EA                  |