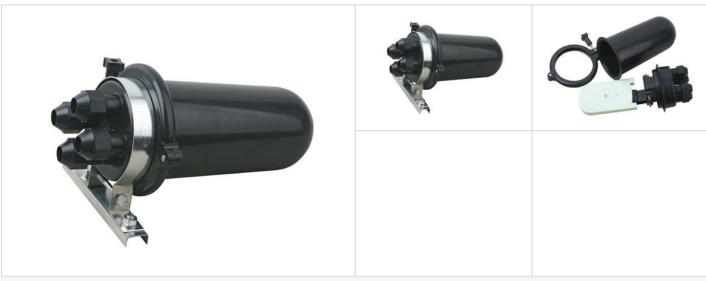

# **AO-08-1 Fiber Optic Splice Closure**

#### Feather:

AO-08-1Fiber Optic Splice Closure

Maximum capacity: 96F Seal way: Rubber ring

The use of high-strength engineering plastic shell that can endure harsh conditions such as vibration, impact, tensile cable distortion and strong temperature changes

The use of reusable components to open seal in order to ensure a good airtight waterproof performance.

Does not require special tools, easy to install and open the duplicate.

The scope of application: aerial, direct-buried, wall-mounting, duct-mounting,

The application of temperature :-40  $^{\circ}\text{C}$   $\sim$  65  $^{\circ}\text{C}$ 

| Туре                  | AO-08-1              |
|-----------------------|----------------------|
| Product size          | L:410mm Dia:140mm    |
| Product material      | PC(Polycarbonate)    |
| Product weight        | Approximately 2.5kgs |
| Suitable Dia of cable | 8-18mm               |
| Fibers/Tray           | 12 /24F              |
| Max capacity(F)       | 96F                  |
| Carton packing Size   | 62.5*42*45.5CM       |
| Each packing quantity | 6EA                  |