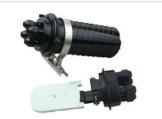

# **AO-08-2 Fiber Optic Splice Closure**

#### Feather:

AO-08-2 Fiber Optic Splice Closure

Maximum capacity: 48F Seal way: Rubber ring

The use of high-strength engineering plastic shell that can endure harsh conditions such as vibration, impact, tensile cable distortion and strong temperature changes

The use of reusable components to open seal in order to ensure a good airtight waterproof performance.

Does not require special tools, easy to install and open the duplicate.

The scope of application: aerial, direct-buried, wall-mounting, duct-mounting,

The application of temperature :-40  $^{\circ}\text{C}$   $\sim$  65  $^{\circ}\text{C}$ 

| Туре                  | AO-08-2              |
|-----------------------|----------------------|
| Product size          | L:410mm Dia:140mm    |
| Product material      | PC(Polycarbonate)    |
| Product weight        | Approximately 2.5kgs |
| Suitable Dia of cable | 8-22mm               |
| Fibers/Tray           | 12 /24F              |
| Max capacity(F)       | 48F                  |
| Carton packing Size   | 62.5*42*45.5CM       |
| Each packing quantity | 6EA                  |