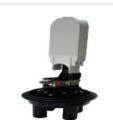

# **AO-08-11 Fiber Optic Splice Closure**

## Feather:

AO-08-8 Fiber Optic Splice Closure

Maximum capacity:48F

Seal way: Rubber ring

The use of high-strength engineering plastic shell that can endure harsh conditions such as vibration, impact, tensile cable distortion and strong temperature changes

The use of reusable components to open seal in order to ensure a good airtight waterproof performance.

Does not require special tools, easy to install and open the duplicate.

The scope of application: aerial, direct-buried, wall-mounting, duct-mounting,

| Parameters:           |                      |
|-----------------------|----------------------|
| Туре                  | AO-08-11             |
| Product size          | L:410mm Dia:140mm    |
| Product material      | PC(Polycarbonate)    |
| Product weight        | Approximately 2.5kgs |
| Suitable Dia of cable | 8-20mm               |
| Fibers/Tray           | 12/24F               |
| Max capacity(F)       | 48F                  |
| Carton packing Size   | 62.5*42*45.5CM       |
| Each packing quantity | 6 EA                 |