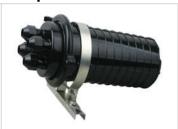

# **AO-08-1 Fiber Optic Splice Closure**

#### Feather:

AO-08-1Fiber Optic Splice Closure

Maximum capacity: 96F Seal way: Rubber ring

The use of high-strength engineering plastic shell that can endure harsh conditions such as vibration, impact, tensile cable distortion and strong temperature changes

The use of reusable components to open seal in order to ensure a good airtight waterproof performance.

Does not require special tools, easy to install and open the duplicate.

The scope of application: aerial, direct-buried, wall-mounting, duct-mounting,

The application of temperature :-40  $^{\circ}\text{C}$   $\sim$  65  $^{\circ}\text{C}$ 

| Туре                  | AO-08-1              |
|-----------------------|----------------------|
| Product size          | L:410mm Dia:140mm    |
| Product material      | PC(Polycarbonate)    |
| Product weight        | Approximately 2.5kgs |
| Suitable Dia of cable | 8-18mm               |
| Fibers/Tray           | 12 /24F              |
| Max capacity(F)       | 96F                  |
| Carton packing Size   | 62.5*42*45.5CM       |
| Each packing quantity | 6EA                  |