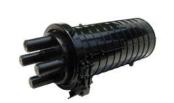

# **AO-08-1 Fiber Optic Splice Closure**

#### Feather:

AO-08-1Fiber Optic Splice Closure

Maximum capacity: 96F Seal way: Rubber ring

The use of high-strength engineering plastic shell that can endure harsh conditions such as vibration, impact, tensile cable distortion and strong temperature changes

The use of reusable components to open seal in order to ensure a good airtight waterproof performance.

Does not require special tools, easy to install and open the duplicate.

The scope of application: aerial, direct-buried, wall-mounting, duct-mounting,

The application of temperature :-40  $^{\circ}\text{C}$   $\sim$  65  $^{\circ}\text{C}$ 

| Туре                  | AO-08-1              |
|-----------------------|----------------------|
| Product size          | L:410mm Dia:140mm    |
| Product material      | PC(Polycarbonate)    |
| Product weight        | Approximately 2.5kgs |
| Suitable Dia of cable | 8-18mm               |
| Fibers/Tray           | 12 /24F              |
| Max capacity(F)       | 96F                  |
| Carton packing Size   | 62.5*42*45.5CM       |
| Each packing quantity | 6EA                  |