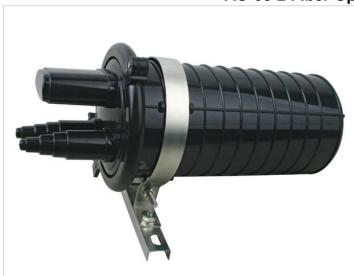

# **AO-08-1 Fiber Optic Splice Closure**

#### Feather:

AO-08-1Fiber Optic Splice Closure

Maximum capacity: 96F Seal way: Rubber ring

The use of high-strength engineering plastic shell that can endure harsh conditions such as vibration, impact, tensile cable distortion and strong temperature changes

The use of reusable components to open seal in order to ensure a good airtight waterproof performance.

Does not require special tools, easy to install and open the duplicate.

The scope of application: aerial, direct-buried, wall-mounting, duct-mounting,

The application of temperature :-40  $^{\circ}\text{C}$   $\sim$  65  $^{\circ}\text{C}$ 

| Туре                  | AO-08-1              |
|-----------------------|----------------------|
| Product size          | L:410mm Dia:140mm    |
| Product material      | PC(Polycarbonate)    |
| Product weight        | Approximately 2.5kgs |
| Suitable Dia of cable | 8-18mm               |
| Fibers/Tray           | 12 /24F              |
| Max capacity(F)       | 96F                  |
| Carton packing Size   | 62.5*42*45.5CM       |
| Each packing quantity | 6EA                  |