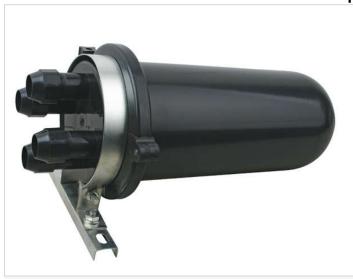

# **AO-08-1 Fiber Optic Splice Closure**

#### Feather:

AO-08-1Fiber Optic Splice Closure

Maximum capacity: 96F Seal way: Rubber ring

The use of high-strength engineering plastic shell that can endure harsh conditions such as vibration, impact, tensile cable distortion and strong temperature changes

The use of reusable components to open seal in order to ensure a good airtight waterproof performance.

Does not require special tools, easy to install and open the duplicate.

The scope of application: aerial, direct-buried, wall-mounting, duct-mounting,

The application of temperature :-40  $^{\circ}\text{C}$   $\sim$  65  $^{\circ}\text{C}$ 

| Туре                  | AO-08-1              |
|-----------------------|----------------------|
| Product size          | L:410mm Dia:140mm    |
| Product material      | PC(Polycarbonate)    |
| Product weight        | Approximately 2.5kgs |
| Suitable Dia of cable | 8-18mm               |
| Fibers/Tray           | 12 /24F              |
| Max capacity(F)       | 96F                  |
| Carton packing Size   | 62.5*42*45.5CM       |
| Each packing quantity | 6EA                  |