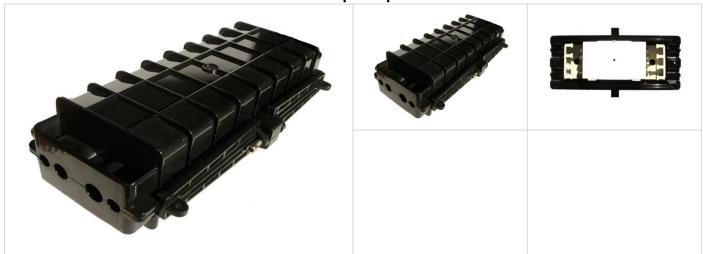

## **AO-09-4 Fiber Optic Splice Closure**

## Feather:

AO-09-4 Fiber Optic Splice Closure

Maximum capacity: 288F

Seal way: Silica gel

The use of high-strength engineering plastic shell that can endure harsh conditions such as vibration, impact, tensile cable distortion and strong temperature changes

## Parameters:

| Туре                  | AO-09-4            |
|-----------------------|--------------------|
| Product size          | 555*240*123MM      |
| Product material      | PC(Polycarbonate)  |
| Product weight        | Approximately 5kgs |
| Suitable Dia of cable | 8-23mm             |
| Fibers/Tray           | 12 /24/48F         |
| Max capacity(F)       | 288F               |
| Carton packing size   | 58.5*52*31CM       |
| Each packing quantity | 4 EA               |