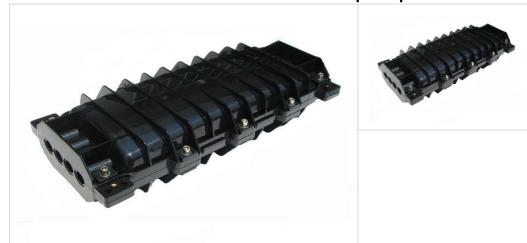

## **AO-09-4 Fiber Optic Splice Closure**

## Feather:

AO-09-4 Fiber Optic Splice Closure

Maximum capacity: 288F

Seal way: Silica gel

The use of high-strength engineering plastic shell that can endure harsh conditions such as vibration, impact, tensile cable distortion and strong temperature changes

## Parameters:

| Туре                  | AO-09-4            |
|-----------------------|--------------------|
| Product size          | 555*240*123MM      |
| Product material      | PC(Polycarbonate)  |
| Product weight        | Approximately 5kgs |
| Suitable Dia of cable | 8-23mm             |
| Fibers/Tray           | 12 /24/48F         |
| Max capacity(F)       | 288F               |
| Carton packing size   | 58.5*52*31CM       |
| Each packing quantity | 4 EA               |